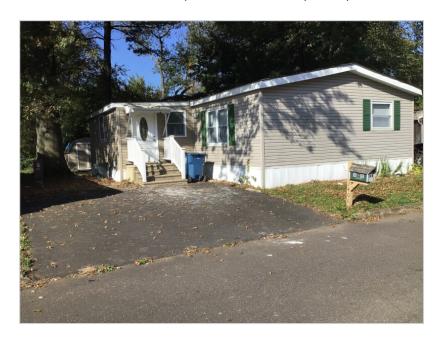

**FOR SALE** \$ 69,900

# 7406 Hewson Drive, Morrisville, PA, 19067

#### Featured Benefits:

Ranch home Gable entry home Shutters Shingle roof Vinyl siding Full covered porch

#### Overview:

Very reasonably priced budget home with three bedrooms and two baths with a sunroom. The kitchen has plenty of counter space and lots of cabinets. The good size living room is open to the dining room. The separate laundry room has a newer washer and dryer that are included. The shingled roof is less then 10 years old and the home also has central air. Home is being sold as is. Contact one of our sales agents today to schedule your showing.